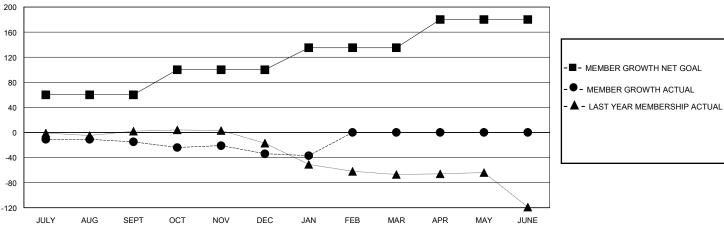

## GOALS AND ACTUAL MEMBERS CUMULATIVE

**NEW MEMBERS** 

| Y JUNE                   |                |     |  |  |  |  |  |
|--------------------------|----------------|-----|--|--|--|--|--|
| GENDER DISTRIBUTION      |                |     |  |  |  |  |  |
| MALE                     | 564 (57.67%)   |     |  |  |  |  |  |
| FEMALE                   | 413 (42.23%)   |     |  |  |  |  |  |
|                          |                |     |  |  |  |  |  |
| OTAL FAMILY UNIT MEMBERS |                |     |  |  |  |  |  |
|                          | DO DAMINO HALE | 115 |  |  |  |  |  |